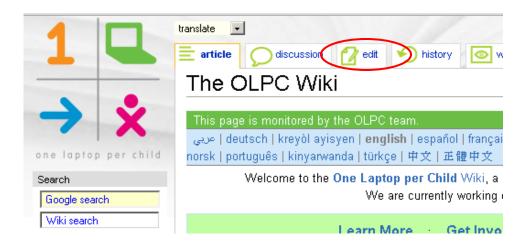

#### How to edit any page:

To edit any page, click on edit link. A page will appear where you can make any changes.