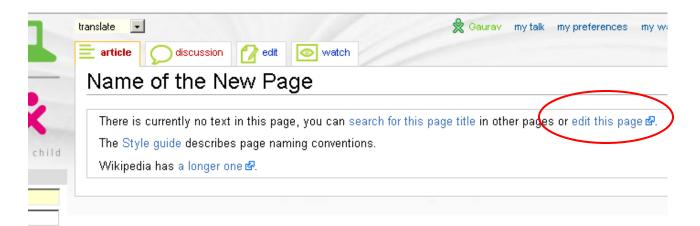

#### How to make a new page:

To add a new page to the wiki, go to the address bar and enter the following address:

http://wiki.laptop.org/go/Name of the New Page

## and click on edit this page